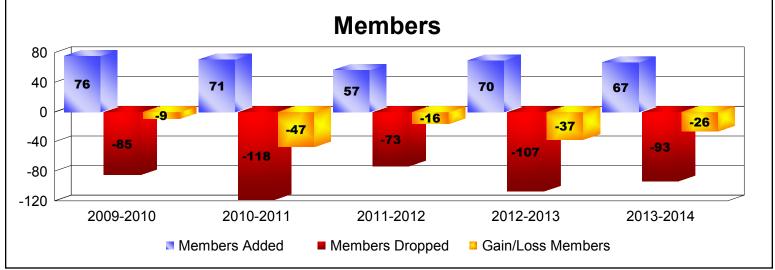

District 101 U

As of June 2014 Cumulative

| Year      | New<br>Clubs | Dropped<br>Clubs | Gain/<br>Loss<br>Clubs | New<br>Members | Charter<br>Members | Reinstate<br>Members | Transfer<br>Members | Total<br>Member<br>Added | Total<br>Members<br>Dropped | Gain/<br>Loss<br>Members |
|-----------|--------------|------------------|------------------------|----------------|--------------------|----------------------|---------------------|--------------------------|-----------------------------|--------------------------|
| 2009-2010 | 0            | 0                | 0                      | 73             | 0                  | 0                    | 3                   | 76                       | -85                         | -9                       |
| 2010-2011 | 0            | 0                | 0                      | 54             | 0                  | 1                    | 16                  | 71                       | -118                        | -47                      |
| 2011-2012 | 0            | -2               | -2                     | 52             | 0                  | 1                    | 4                   | 57                       | -73                         | -16                      |
| 2012-2013 | 0            | 0                | 0                      | 67             | 0                  | 1                    | 2                   | 70                       | -107                        | -37                      |
| 2013-2014 | 0            | -1               | -1                     | 59             | 0                  | 2                    | 6                   | 67                       | -93                         | -26                      |
| Average   | 0            | -1               | -1                     | 61             | 0                  | 1                    | 6                   | 68                       | -95                         | -27                      |