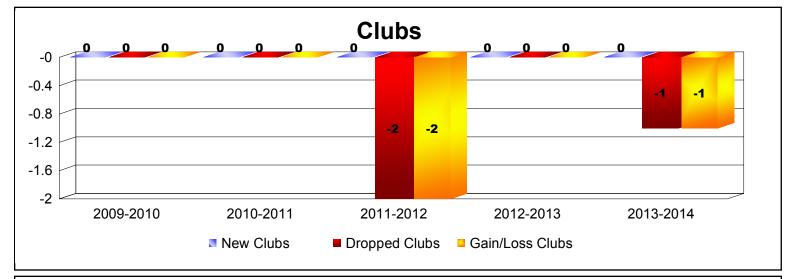

District 101 U

As of June 2014 Cumulative

| Year      | New<br>Clubs | Dropped<br>Clubs | Gain/<br>Loss<br>Clubs | New<br>Members | Charter<br>Members | Reinstate<br>Members | Transfer<br>Members | Total<br>Member<br>Added | Total<br>Members<br>Dropped | Gain/<br>Loss<br>Members |
|-----------|--------------|------------------|------------------------|----------------|--------------------|----------------------|---------------------|--------------------------|-----------------------------|--------------------------|
| 2009-2010 | 0            | 0                | 0                      | 73             | 0                  | 0                    | 3                   | 76                       | -85                         | -9                       |
| 2010-2011 | 0            | 0                | 0                      | 54             | 0                  | 1                    | 16                  | 71                       | -118                        | -47                      |
| 2011-2012 | 0            | -2               | -2                     | 52             | 0                  | 1                    | 4                   | 57                       | -73                         | -16                      |
| 2012-2013 | 0            | 0                | 0                      | 67             | 0                  | 1                    | 2                   | 70                       | -107                        | -37                      |
| 2013-2014 | 0            | -1               | -1                     | 59             | 0                  | 2                    | 6                   | 67                       | -93                         | -26                      |
| Average   | 0            | -1               | -1                     | 61             | 0                  | 1                    | 6                   | 68                       | -95                         | -27                      |